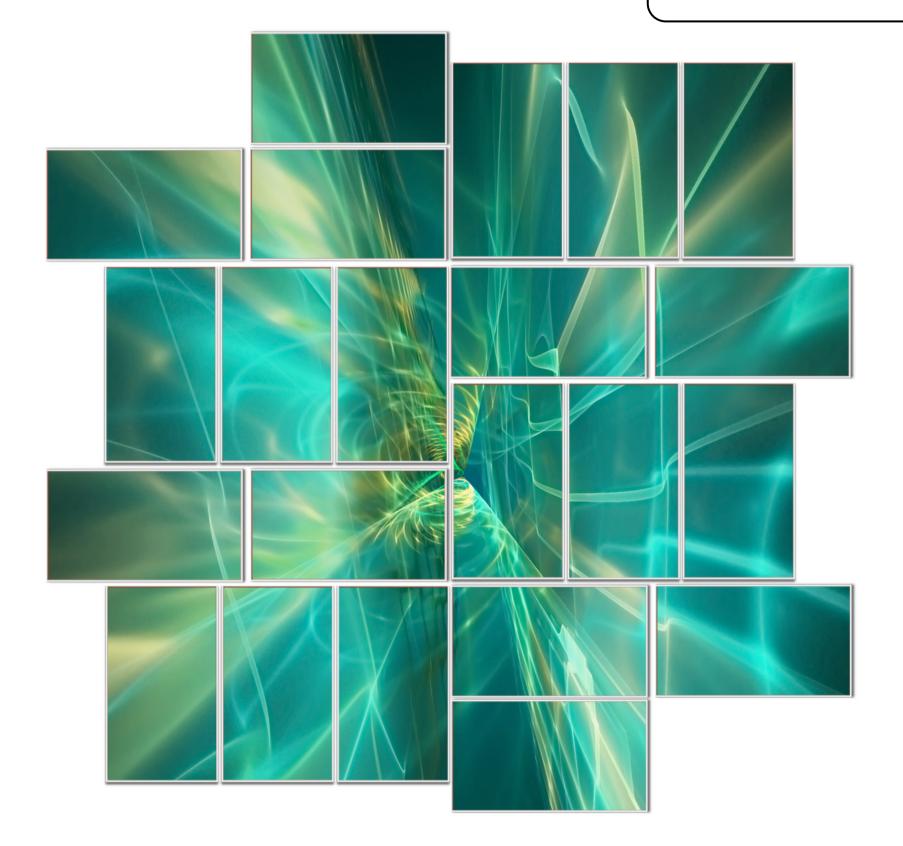

### Videri Mosaic 4

Canvas Quantity:

Spark5: 1

Spark4: 7

Spark3: 5

Pro Tip:

This layout works best with 16:9 and individual Canvas content.