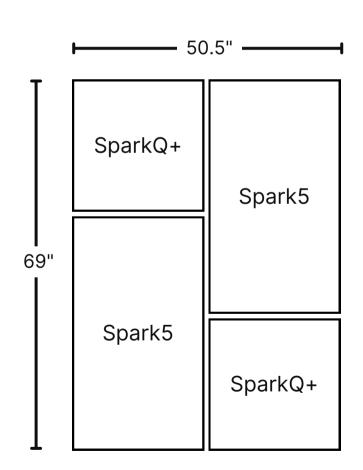

# Inspiration Lookbook

Canvas Design Layouts

Be Seen.



## Videri Cube

Canvas Quantity:

SparkQ+: 4



#### Pro Tip:

This layout works best with 1:1 and individual content.



\*Measurements include a suggested 1" gap between Canvases

## Videri Classic

Canvas Quantity:

Pro Tip:

Spark5: 2 SparkQ+: 2





## Videri Core

Canvas Quantity:

Spark5: 1 Spark4: 2 SparkQ+: 1



### Pro Tip:

This layout works best with 9:16 and individual content.



<sup>\*</sup>Measurements include a suggested 1" gap between Canvases

## Videri Geo 1

Canvas Quantity:

Spark5: 2 SparkQ+: 2





#### Pro Tip:

This layout works best with 9:16 and individual content.

\*Measurements include a suggested 1" gap between Canvases

## Videri Geo 2

Canvas Quantity:

Spark5: 2 SparkQ+: 2



#### Pro Tip:

This layout works best with 16:9 and individual content.



\*Measurements include a suggested 1" gap between Canvases

## Videri Mosaic 1

Canvas Quantity:

Spark5: 4 SparkQ+: 2



#### Pro Tip:

This layout works best with 16:9 and individual content.



<sup>\*</sup>Measurements include a suggested 1" gap between Canvases

## Videri Tiles 1

Canvas Quantity:

Spark5: 2 Spark4: 4 SparkQ+: 1





Pro Tip:

This layout works best with 9:16 and individual content.

\*Measurements include a suggested 1" gap between Canvases

### Videri Bricks

Canvas Quantity:

Spark5: 2 Spark4: 4 Spa