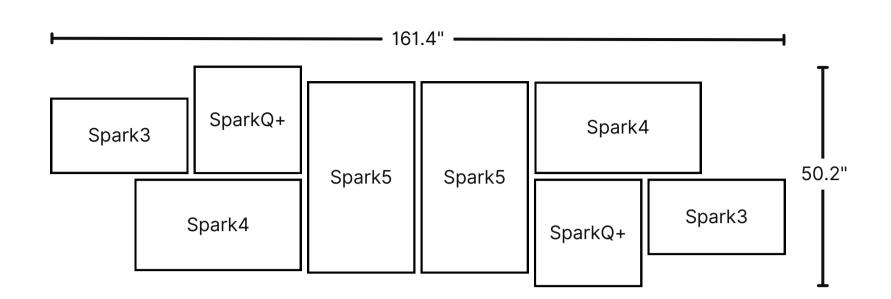

## Videri Passage

Canvas Quantity:

Spark5: 2

Spark4: 2

Spark3: 2

SparkQ+: 2

Pro Tip:

This layout works best with 16:9, 1:1 and individual Canvas content.