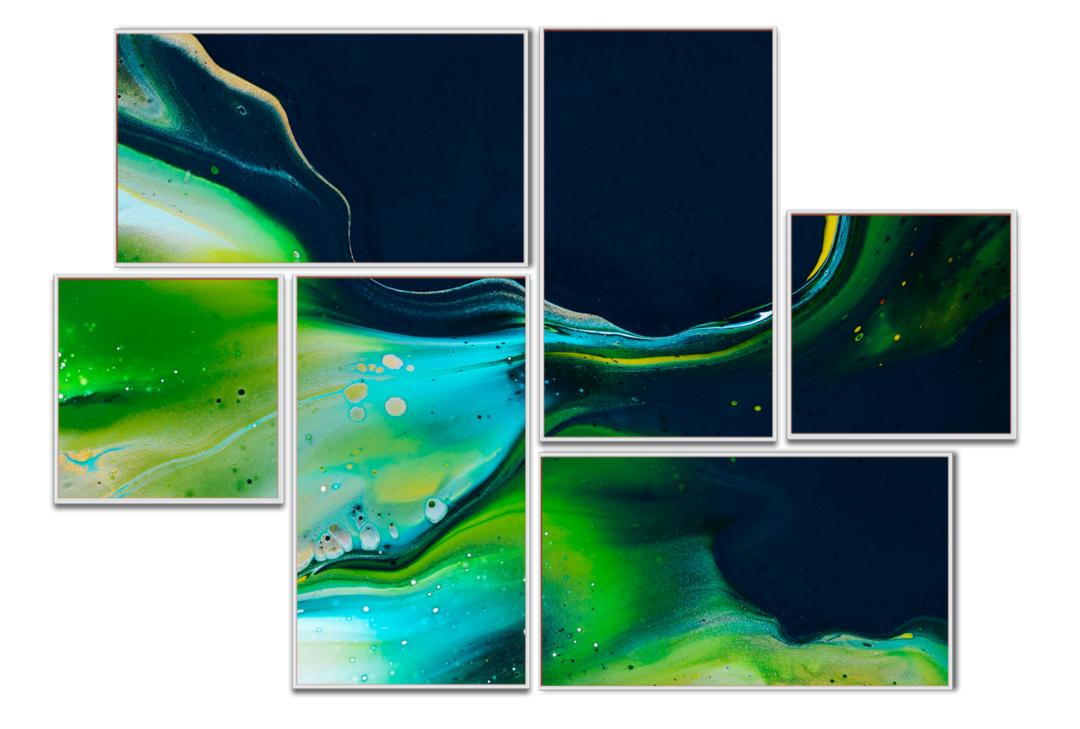

## Videri Bridge

Canvas Quantity:

Spark5: 6 SparkQ+: 6

Pro Tip:

This layout works best with 16:9 and individual Canvas content.