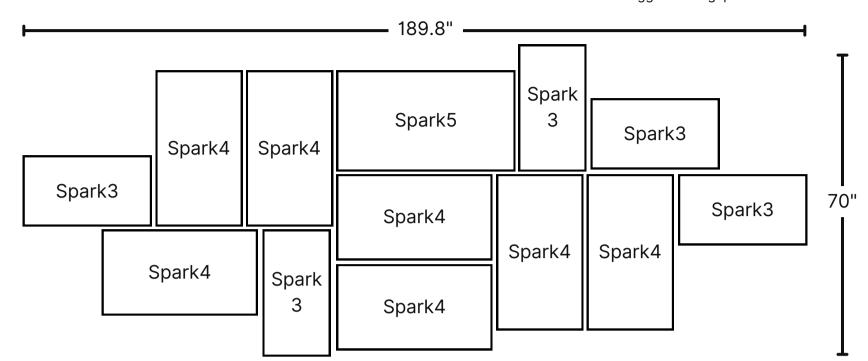

vidual Canvas content.

## Videri Butterfly

Canvas Quantity:

Spark5: 5 SparkQ+: 2



#### Pro Tip:

This layout works best with 16:9, 9:16, 1:1 and individual content.



## Videri Ascending

Canvas Quantity:

Spark4: 12

Pro Tip:





## Videri Rhythm

Canvas Quantity:

Spark5: 4

Spark4: 8

Spark4: 2





Pro Tip:

This layout works best with 16:9 and individual Canvas content.

## Videri Tower

Canvas Quantity:

Spark5: 6 SparkQ+: 6



<sup>\*</sup>Measurements include a suggested 1" gap between Canvases



#### Pro Tip:

This layout works best with 9:16 and individual content.

## Videri Bridge

Canvas Quantity:

Spark5: 6 SparkQ+: 6





Pro Tip:

This layout works best with 16:9 and individual Canvas content.

### Videri Mosaic 4

Canvas Quantity:

Spark5: 1

Spark4: 7

Spark3: 5





Pro Tip:

This layout works best with 16:9 and individual Canvas content.

## Videri Propeller

Canvas Quantity:

Spark4: 4 SparkQ+: 2





## Videri Passage

Canvas Quantity:

Spark5: 2

Spark4: 2

Spark3: 2

SparkQ+: 2





Pro Tip:

This layout works best with 16:9, 1:1 and individual Canvas content.

### Videri Dazzler

Canvas Quantity:

Spark5: 22



This layout works best with 9:16, 1:1 and individual content.



Pro Tip:

<sup>\*</sup>Measurements include a suggested 1" gap between Canvases

## Videri Tiles 2

Canvas Quantity:

SparkQ+: 8



Pro Tip:

This layout works best with 16:9 and individual Canvas content.



## Videri Skyscraper

Canvas Quantity:

SparkQ+: 8



<sup>\*</sup>Measurements include a suggested 1" gap between Canvases



#### Pro Tip:

This layout works best