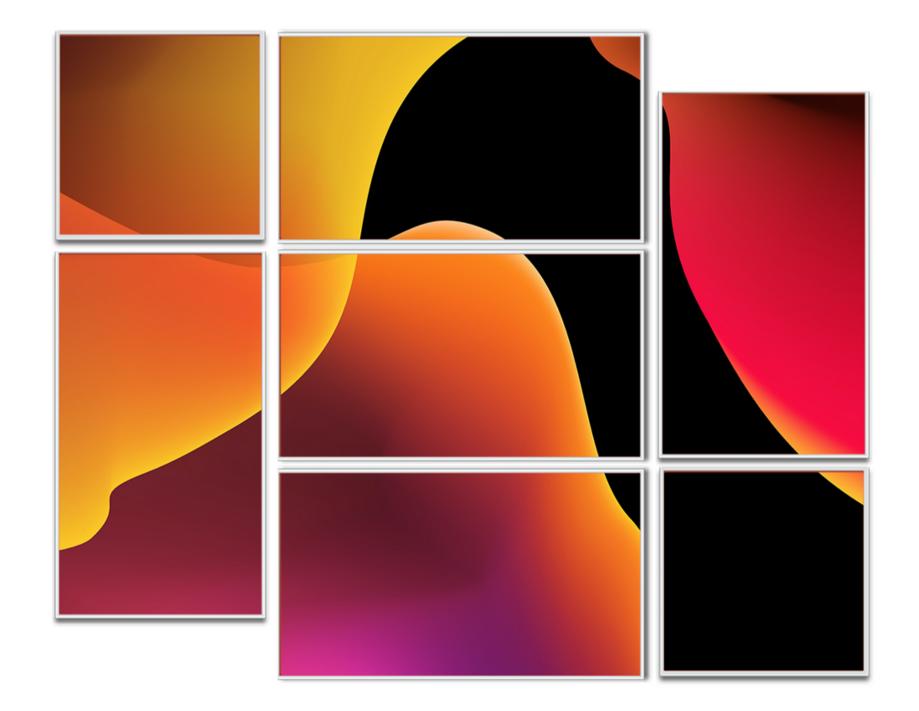

### Videri Mosaic 3

Canvas Quantity:

Spark5: 3 Spark4: 5 Spark3: 1

#### Pro Tip:

This layout works best with 16:9 and individual content.

<sup>\*</sup>Measurements include a suggested 1" gap between Canvases