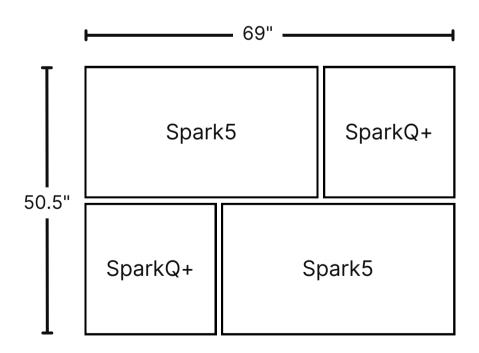

# Inspiration Lookbook

Canvas Design Layouts

Be Seen.



## Videri Cube

Canvas Quantity:

SparkQ+: 4



#### Pro Tip:

This layout works best with 1:1 and individual content.



\*Measurements include a suggested 1" gap between Canvases

## Videri Classic

Canvas Quantity:

Pro Tip:

Spark5: 2 SparkQ+: 2





## Videri Core

Canvas Quantity:

Spark5: 1 Spark4: 2 SparkQ+: 1



### Pro Tip:

This layout works best with 9:16 and individual content.



<sup>\*</sup>Measurements include a suggested 1" gap between Canvases

## Videri Geo 1

Canvas Quantity:

Spark5: 2 SparkQ+: 2





#### Pro Tip:

This layout works best with 9:16 and individual content.

\*Measurements include a suggested 1" gap between Canvases

## Videri Geo 2

Canvas Quantity:

Spark5: 2 SparkQ+: 2



#### Pro Tip:

This layout works best with 16:9 and individual content.



\*Measurements include a suggested 1" gap between Canvases

## Videri Mosaic 1

Canvas Quantity:

Spark5: 4 SparkQ+: 2



#### Pro Tip:

This layout works best with 16:9 and individual content.



<sup>\*</sup>Measurements include a suggested 1" gap between Canvases

## Videri Tiles 1

Canvas Quantity:

Spark5: 2 Spark4: 4 SparkQ+: 1





Pro Tip:

This layout works best with 9:16 and individual content.

\*Measurements include a suggested 1" gap between Canvases

### Videri Bricks

Canvas Quantity:

Spark5: 2 Spark4: 4 SparkQ+: 1



#### Pro Tip:

This layout works best with 16:9 and individual content.



\*Measurements include a suggested 1" gap between Canvases

## Videri Mosaic 2

Canvas Quantity:

Spark5: 1