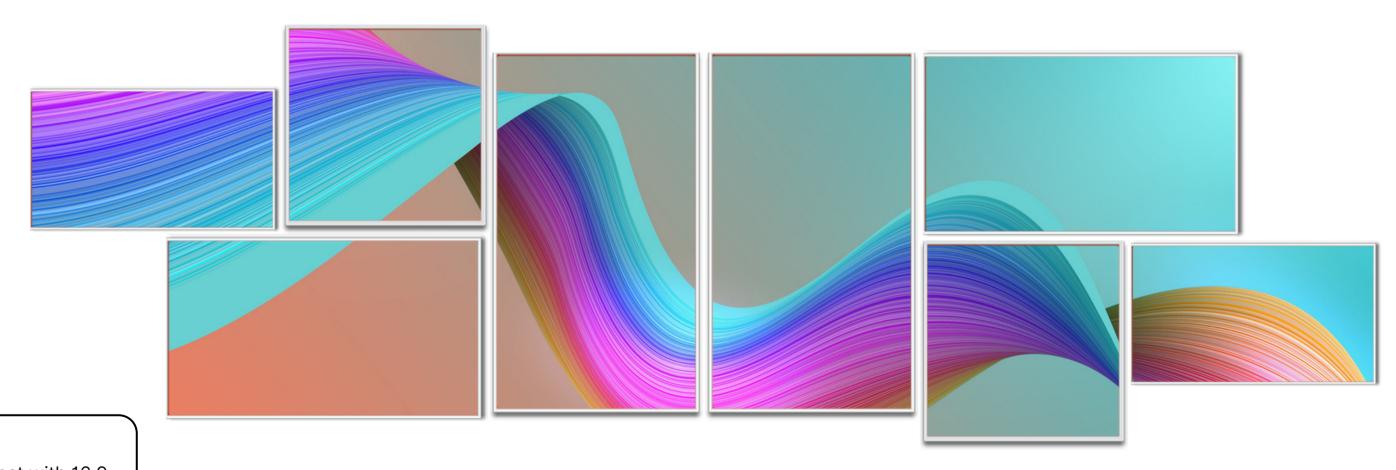

#### Pro Tip:

This layout works best with 16:9 and individual content.

\*Measurements include a suggested 1" gap between Canvases