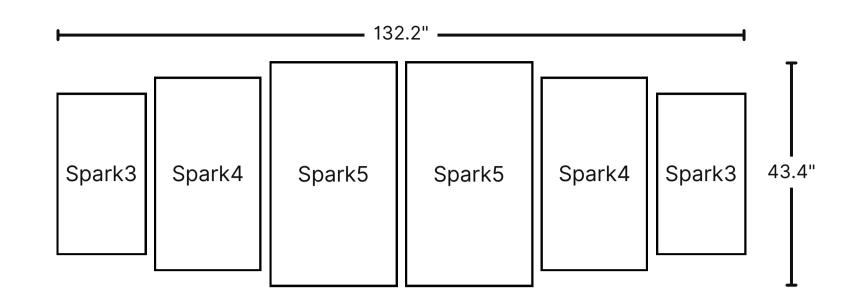

### Videri Accordion

Canvas Quantity:

Spark5: 2 Spark4: 2 Spark3: 2

Pro Tip:

This layout works best with 16:9, 1:1 and individual Canvas content.