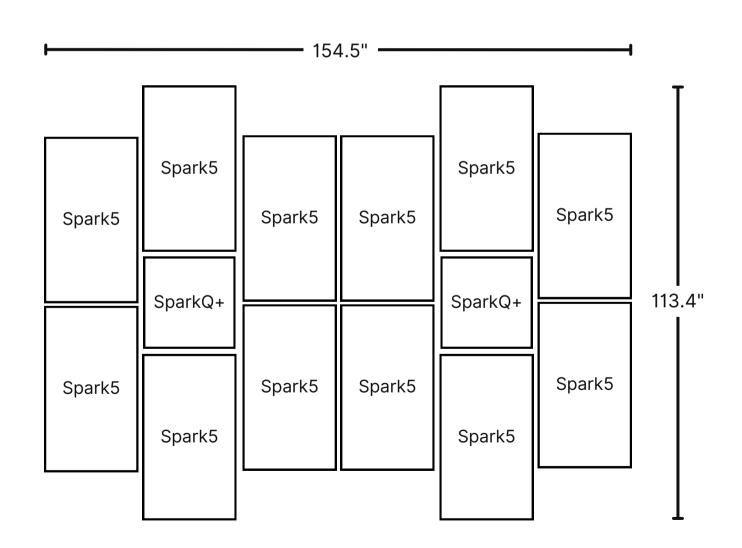

ent.



## Videri Boxer

Canvas Quantity:

Spark5: 5 SparkQ+: 2



#### Pro Tip:

This layout works best with 1:1 and individual content.



<sup>\*</sup>Measurements include a suggested 1" gap between Canvases

### Videri Mosaic 3

Canvas Quantity:

Spark5: 3 Spark4: 5 Spark3: 1



#### Pro Tip:

This layout works best with 16:9 and individual content.



<sup>\*</sup>Measurements include a suggested 1" gap between Canvases

## Videri Striker

Canvas Quantity:

Spark5: 2 Spark4: 2

SparkQ+: 2





Pro Tip:

This layout works best with 16:9, 1:1 and individual Canvas content.

### Videri Accordion

Canvas Quantity:

Spark5: 2 Spark4: 2 Spark3: 2





Pro Tip:

This layout works best with 16:9, 1:1 and individual Canvas content.

## Videri Butterfly

Canvas Quantity:

Spark5: 5 SparkQ+: 2



#### Pro Tip:

This layout works best with 16:9, 9:16, 1:1 and individual content.



## Videri Ascending

Canvas Quantity:

Spark4: 12

Pro Tip:





## Videri Rhythm

Canvas Quantity:

Spark5: 4

Spark4: 8

Spark4: 2





Pro Tip:

This layout works best with 16:9 and individual Canvas content.

## Videri Tower

Canvas Quantity:

Spark5: 6 SparkQ+: 6



<sup>\*</sup>Measurements include a suggested 1" gap between Canvases



#### Pro Tip:

This layout works best with 9:16 and individual content.

## Videri Bridge

Canvas Quantity:

Spark5: 6 SparkQ+: 6





Pro Tip:

This layout works best with 16:9 and individual Canvas content.

### Videri Mosaic 4

Canvas Quantity:

Spark5: 1

Spark4: 7

Spark3: 5





Pro Tip:

This layout works best with 16:9 and individual Canvas content.

## Vid