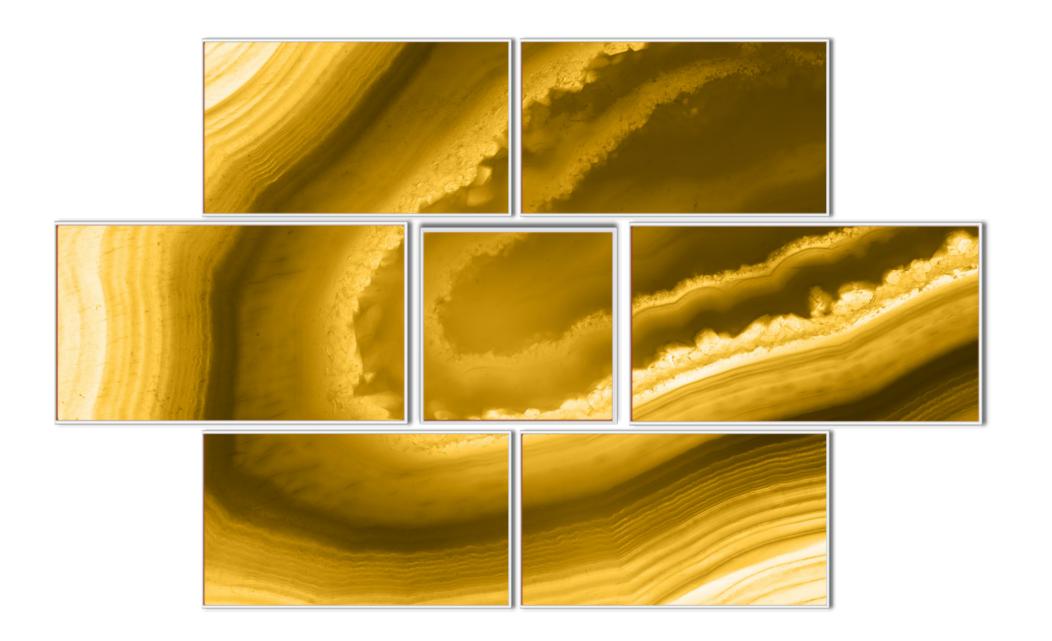

### Videri Mosaic 3

Canvas Quantity:

Spark5: 3 Spark4: 5 Spark3: 1

#### Pro Tip:

This layout works best with 16:9 and individual content.

<sup>\*</sup>Measurements include a suggested 1" gap between Canvases