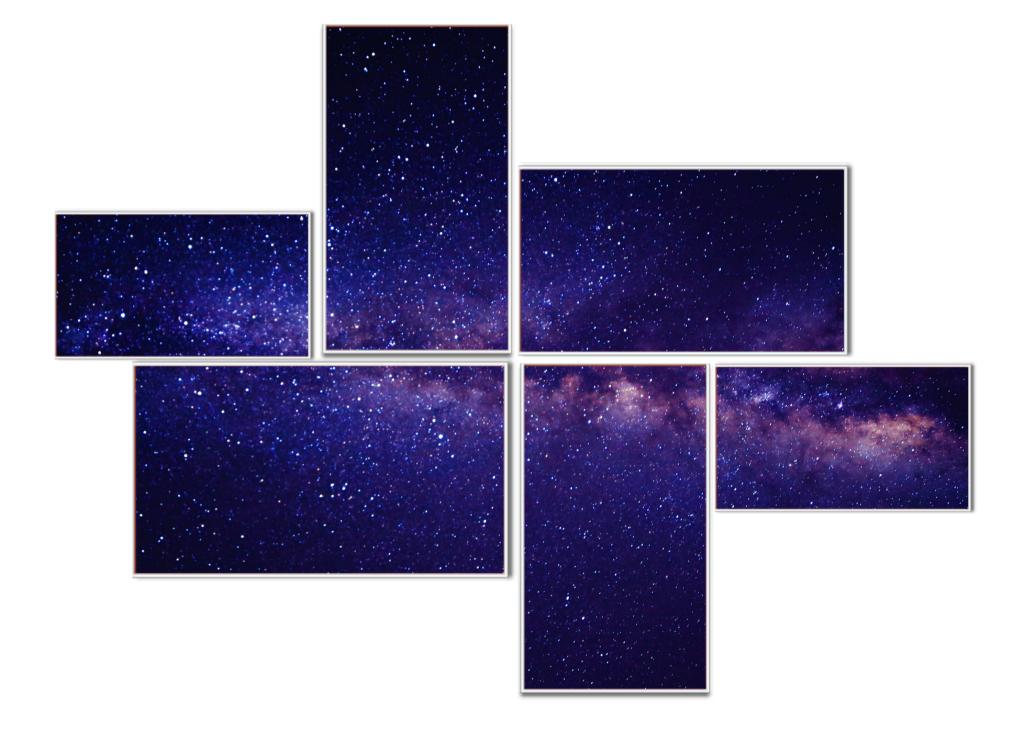

## Videri Geo 2

Canvas Quantity:

Spark5: 2 SparkQ+: 2

#### Pro Tip:

This layout works best with 16:9 and individual content.

\*Measurements include a suggested 1" gap between Canvases