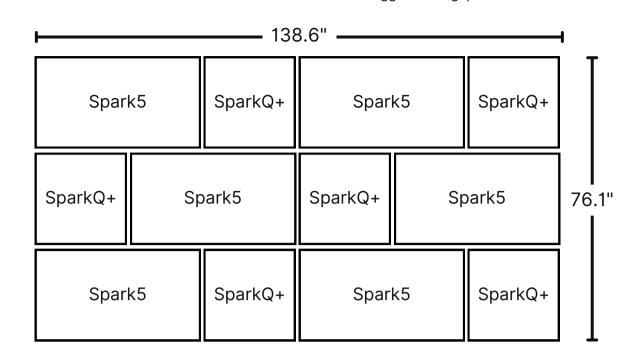

## Videri Tower

Canvas Quantity:

Spark5: 6 SparkQ+: 6

<sup>\*</sup>Measurements include a suggested 1" gap between Canvases

#### Pro Tip:

This layout works best with 9:16 and individual content.