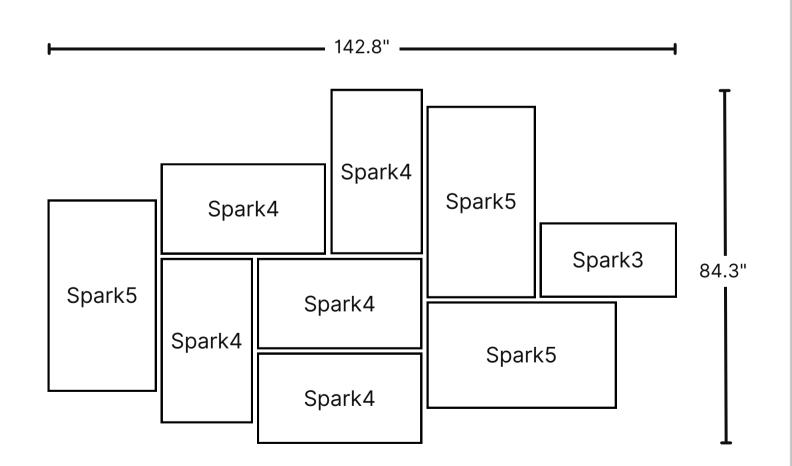

### Videri Mosaic 3

Canvas Quantity:

Spark5: 3 Spark4: 5 Spark3: 1

#### Pro Tip:

This layout works best with 16:9 and individual content.

<sup>\*</sup>Measurements include a suggested 1" gap between Canvases