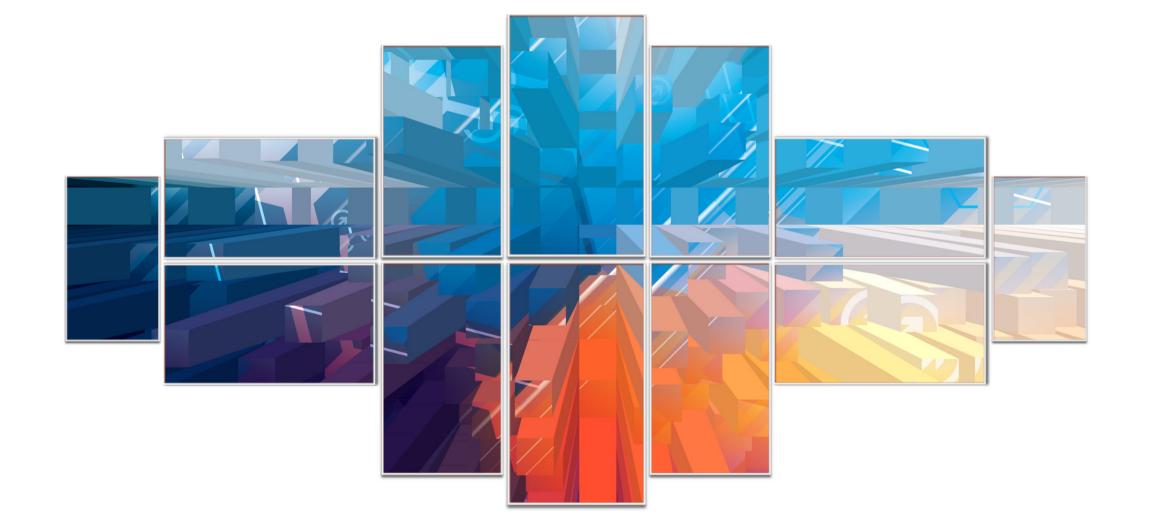

## Videri Bridge

Canvas Quantity:

Spark5: 6 SparkQ+: 6

Pro Tip:

This layout works best with 16:9 and individual Canvas content.