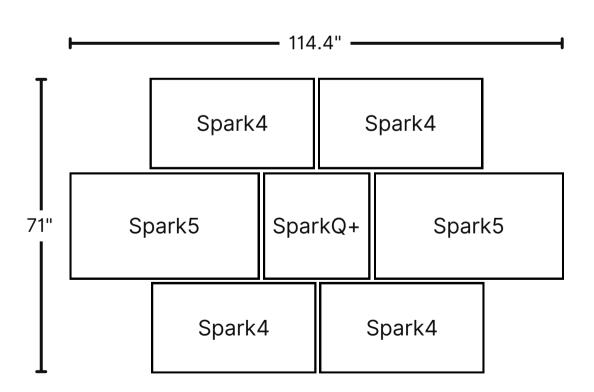

## Videri Bridge

Canvas Quantity:

Spark5: 6 SparkQ+: 6

Pro Tip:

This layout works best with 16:9 and individual Canvas content.