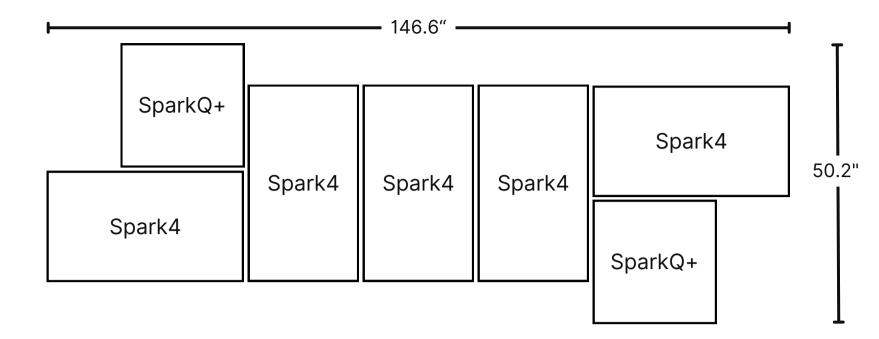

, 1:1 and individual content.



## Videri Ascending

Canvas Quantity:

Spark4: 12

Pro Tip:





## Videri Rhythm

Canvas Quantity:

Spark5: 4

Spark4: 8

Spark4: 2





Pro Tip:

This layout works best with 16:9 and individual Canvas content.

## Videri Tower

Canvas Quantity:

Spark5: 6 SparkQ+: 6



<sup>\*</sup>Measurements include a suggested 1" gap between Canvases



#### Pro Tip:

This layout works best with 9:16 and individual content.

## Videri Bridge

Canvas Quantity:

Spark5: 6 SparkQ+: 6





Pro Tip:

This layout works best with 16:9 and individual Canvas content.

### Videri Mosaic 4

Canvas Quantity:

Spark5: 1

Spark4: 7

Spark3: 5





Pro Tip:

This layout works best with 16:9 and individual Canvas content.

## Videri Propeller

Canvas Quantity:

Spark4: 4 SparkQ+: 2





## Videri Passage

Canvas Quantity:

Spark5: 2

Spark4: 2

Spark3: 2

SparkQ+: 2





Pro Tip:

This layout works best with 16:9, 1:1 and individual Canvas content.

### Videri Dazzler

Canvas Quantity:

Spark5: 22



This layout works best with 9:16, 1:1 and individual content.



Pro Tip:

<sup>\*</sup>Measurements include a suggested 1" gap between Canvases

## Videri Tiles 2

Canvas Quantity:

SparkQ+: 8



Pro Tip:

This layout works best with 16:9 and individual Canvas content.



## Videri Skyscraper

Canvas Quantity:

SparkQ+: 8



<sup>\*</sup>Measurements include a suggested 1" gap between Canvases



#### Pro Tip:

This layout works best with 9:16 and individual content.

### Disclaimer:

These designs are suggestions only and do not represent the entirety of the options you