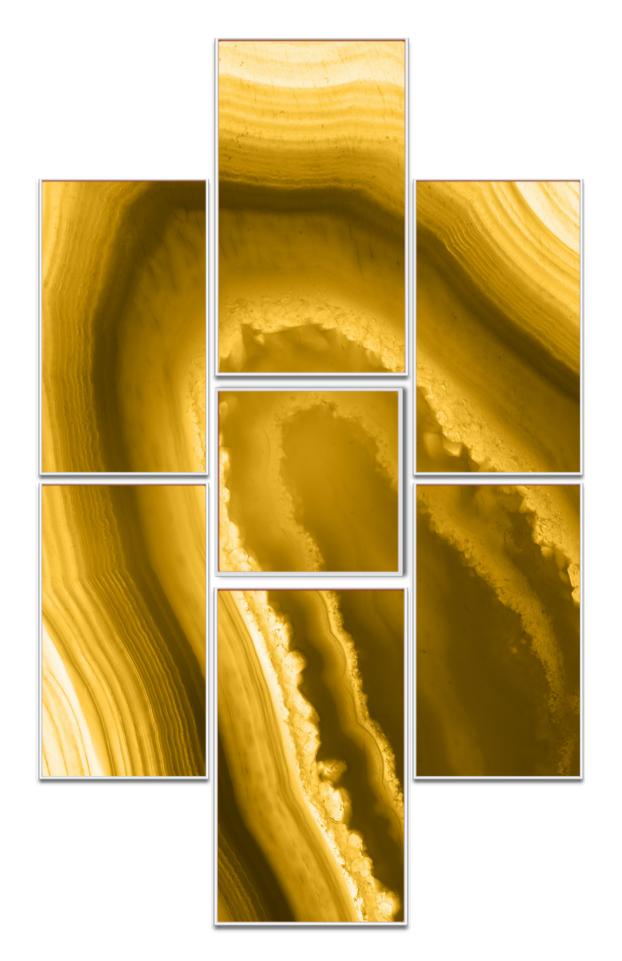

## Videri Bridge

Canvas Quantity:

Spark5: 6 SparkQ+: 6

Pro Tip:

This layout works best with 16:9 and individual Canvas content.