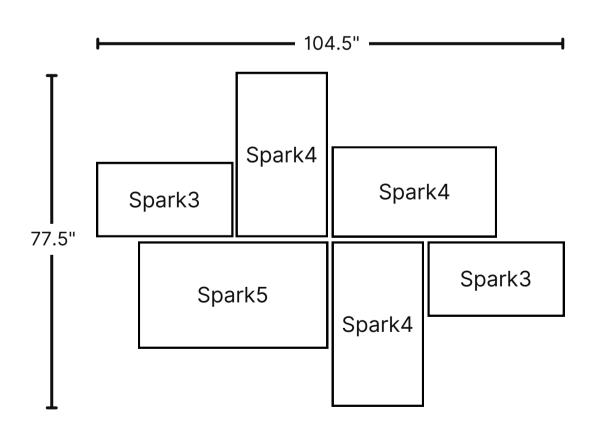

## Videri Mosaic 2

Canvas Quantity:

Spark5: 1 Spark4: 3 Spark3: 2

#### Pro Tip:

This layout works best with 16:9, 1:1 and individual content.