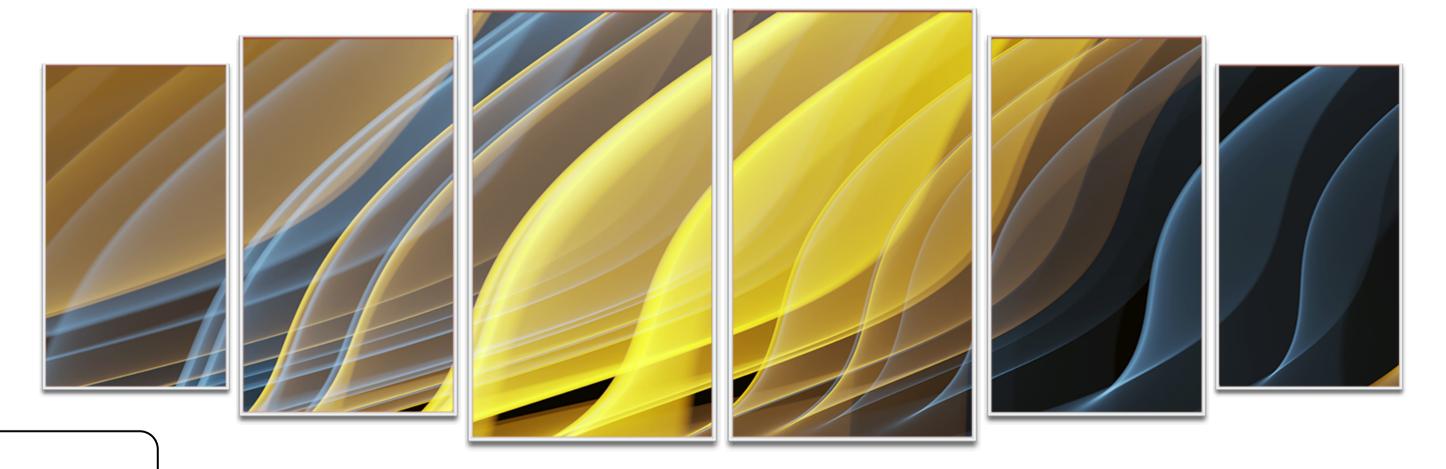

## Videri Mosaic 2

Canvas Quantity:

Spark5: 1 Spark4: 3 Spark3: 2



#### Pro Tip:

This layout works best with 16:9, 1:1 and individual content.



## Videri Boxer

Canvas Quantity:

Spark5: 5 SparkQ+: 2



#### Pro Tip:

This layout works best with 1:1 and individual content.



<sup>\*</sup>Measurements include a suggested 1" gap between Canvases

### Videri Mosaic 3

Canvas Quantity:

Spark5: 3 Spark4: 5 Spark3: 1



#### Pro Tip:

This layout works best with 16:9 and individual content.



<sup>\*</sup>Measurements include a suggested 1" gap between Canvases

## Videri Striker

Canvas Quantity:

Spark5: 2 Spark4: 2

SparkQ+: 2





Pro Tip:

This layout works best with 16:9, 1:1 and individual Canvas content.

### Videri Accordion

Canvas Quantity:

Spark5: 2 Spark4: 2 Spark3: 2





Pro Tip:

This layout works best with 16:9, 1:1 and individual Canvas content.

## Videri Butterfly

Canvas Quantity:

Spark5: 5 SparkQ+: 2



#### Pro Tip:

This layout works best with 16:9, 9:16, 1:1 and individual content.



## Videri Ascending

Canvas Quantity:

Spark4: 12

Pro Tip:





## Videri Rhythm

Canvas Quantity:

Spark5: 4

Spark4: 8

Spark4: 2





Pro Tip:

This layout works best with 16:9 and individual Canvas content.

## Videri Tower

Canvas Quantity:

Spark5: 6 SparkQ+: 6



<sup>\*</sup>Measurements include a suggested 1" gap between Canvases



#### Pro Tip:

This layout works best with 9:16 and individual content.

## Videri Bridge

Canvas Quantity:

Spark5: 6 SparkQ+: 6





Pro Tip:

This layout works best with 16:9 and individual Canvas content.

### Videri Mos