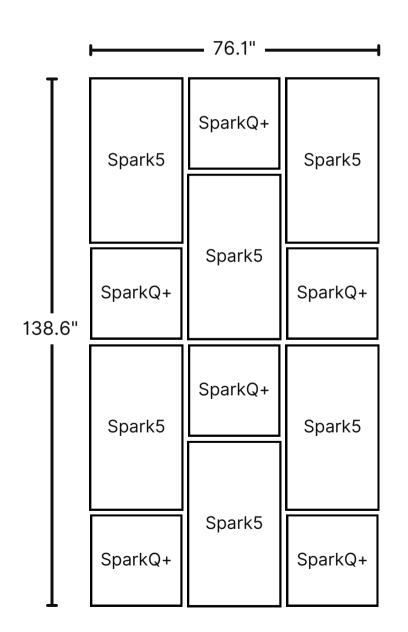

## Videri Bridge

Canvas Quantity:

Spark5: 6 SparkQ+: 6

Pro Tip:

This layout works best with 16:9 and individual Canvas content.