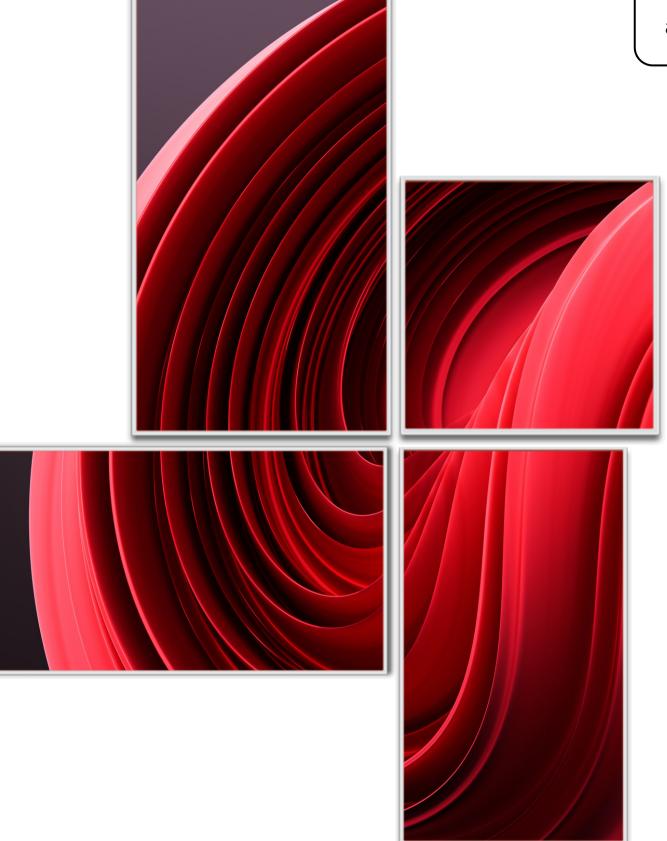

# Inspiration Lookbook

Canvas Design Layouts

Be Seen.



## Videri Cube

Canvas Quantity:

SparkQ+: 4



#### Pro Tip:

This layout works best with 1:1 and individual content.



\*Measurements include a suggested 1" gap between Canvases

## Videri Classic

Canvas Quantity:

Pro Tip:

Spark5: 2 SparkQ+: 2





## Videri Core

Canvas Quantity:

Spark5: 1 Spark4: 2 SparkQ+: 1



### Pro Tip:

This layout works best with 9:16 and individual content.



<sup>\*</sup>Measurements include a suggested 1" gap between Canvases

## Videri Geo 1

Canvas Quantity:

Spark5: 2 SparkQ+: 2





#### Pro Tip:

This layout works best with 9:16 and individual content.

\*Measurements include a suggested 1" gap between Canvases

## Videri Geo 2

Canvas Quantity:

Spark5: 2 SparkQ+: 2



#### Pro Tip:

This layout works best with 16:9 and individual content.



\*Measurements include a suggested 1" gap between Canvases

## Videri Mosaic 1

Canvas Quantity:

Spark5: 4 SparkQ+: 2



#### Pro Tip:

This layout works best with 16:9 and individual content.



<sup>\*</sup>Measurements include a suggested 1" gap between Canvases

## Videri Tiles 1

Canvas Quantity:

Spark5: 2 Spark4: 4 SparkQ+: 1





Pro Tip:

This layout works best with 9:16 and individual