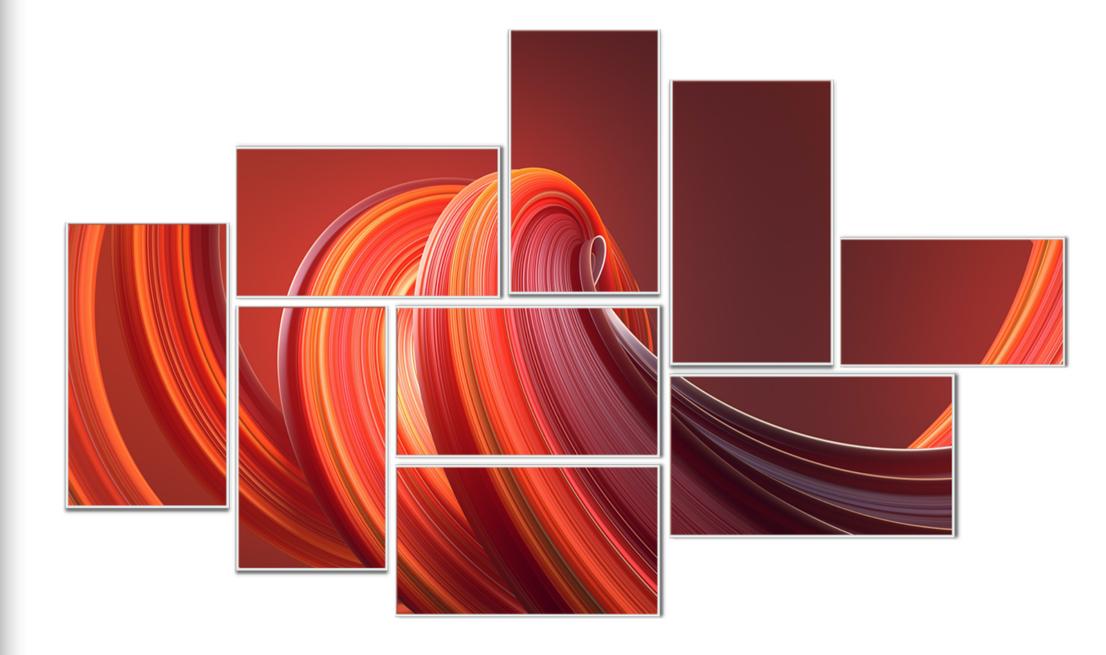

### Videri Bricks

Canvas Quantity:

Spark5: 2 Spark4: 4 SparkQ+: 1

#### Pro Tip:

This layout works best with 16:9 and individual content.

\*Measurements include a suggested 1" gap between Canvases