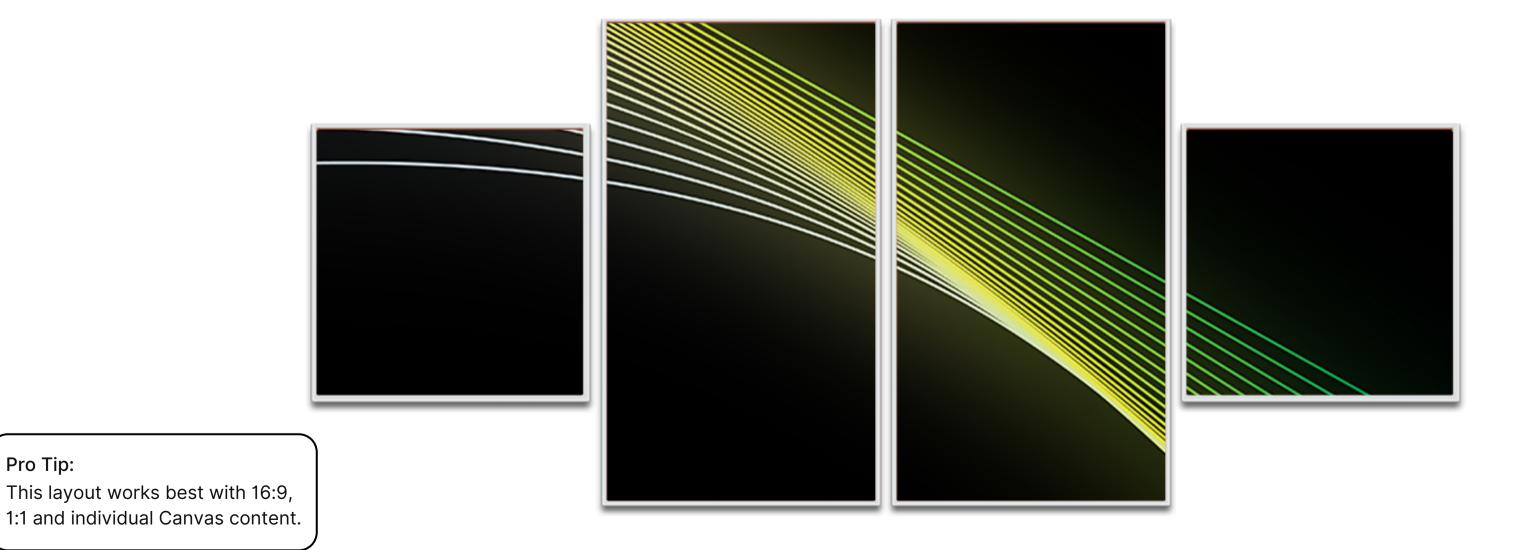

## Videri Striker

Canvas Quantity:

Spark5: 2 Spark4: 2

SparkQ+: 2

Pro Tip:

This layout works best with 16:9, 1:1 and individual Canvas content.