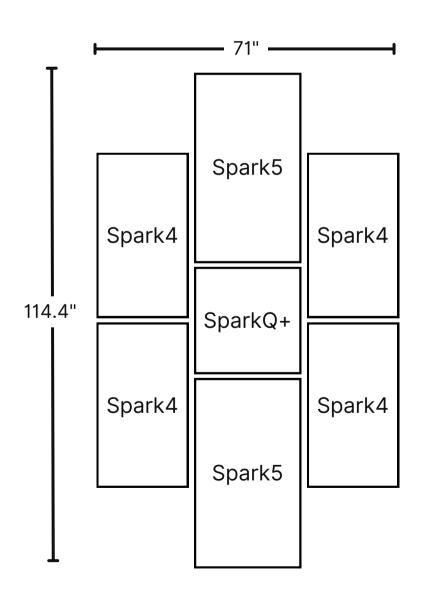

## Videri Bridge

Canvas Quantity:

Spark5: 6 SparkQ+: 6

Pro Tip:

This layout works best with 16:9 and individual Canvas content.