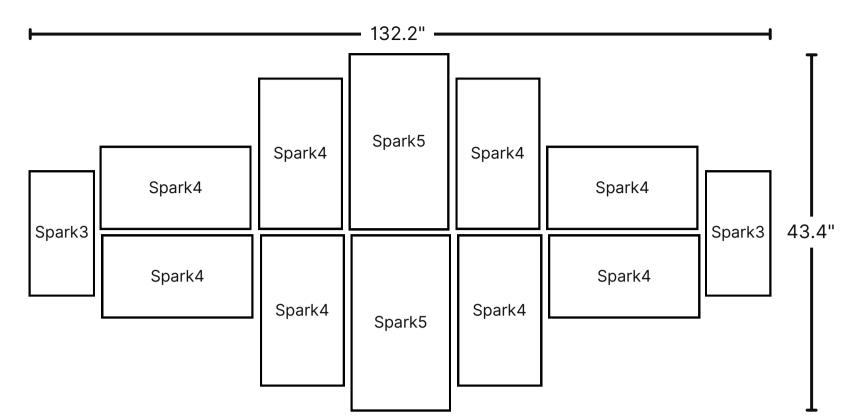

## Videri Rhythm

Canvas Quantity:

Spark5: 4

Spark4: 8

Spark4: 2

Pro Tip:

This layout works best with 16:9 and individual Canvas content.