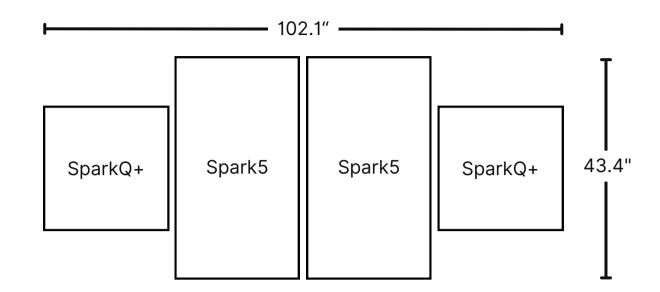

# Inspiration Lookbook

Canvas Design Layouts

Be Seen.



## Videri Cube

Canvas Quantity:

SparkQ+: 4



#### Pro Tip:

This layout works best with 1:1 and individual content.



\*Measurements include a suggested 1" gap between Canvases

## Videri Classic

Canvas Quantity:

Pro Tip:

Spark5: 2 SparkQ+: 2





## Videri Core

Canvas Quantity:

Spark5: 1 Spark4: 2 SparkQ+: 1



### Pro Tip:

This layout works best with 9:16 and individual content.



<sup>\*</sup>Measurements include a suggested 1" gap between Canvases

## Videri Geo 1

Canvas Quantity:

Spark5: 2 SparkQ+: 2





#### Pro Tip:

This layout works best with 9:16 and individual content.

\*Measurements include a suggested 1" gap between Canvases

## Videri Geo 2

Canvas Quantity:

Spark5: 2 SparkQ+: 2



#### Pro Tip:

This layout works best with 16:9 and individual content.



\*Measurements include a suggested 1" gap between Canvases

## Videri Mosaic 1

Canvas Quantity:

Spark5: 4 SparkQ+: 2



#### Pro Tip:

This layout works best with 16:9 and individual content.



<sup>\*</sup>Measurements include a suggested 1" gap betwe