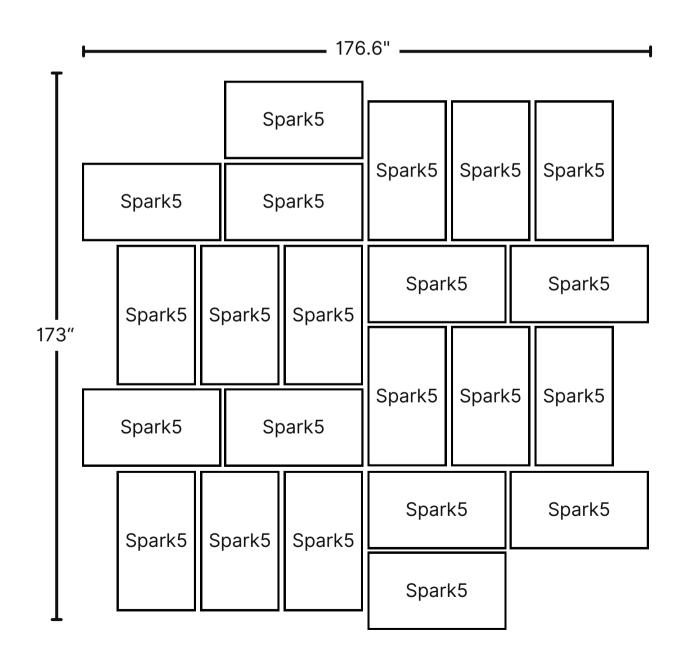

### Videri Dazzler

Canvas Quantity:

Spark5: 22

This layout works best with 9:16, 1:1 and individual content.

Pro Tip:

<sup>\*</sup>Measurements include a suggested 1" gap between Canvases