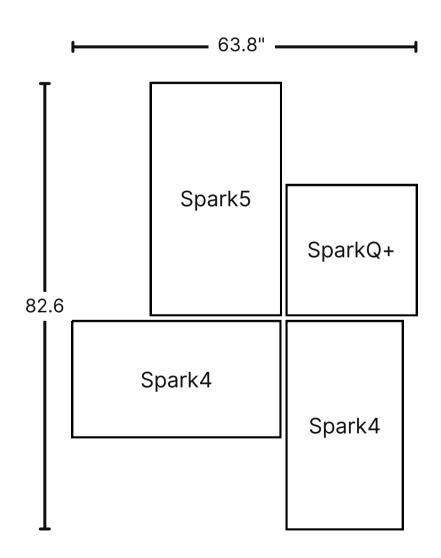

# Inspiration Lookbook

Canvas Design Layouts

Be Seen.



## Videri Cube

Canvas Quantity:

SparkQ+: 4



#### Pro Tip:

This layout works best with 1:1 and individual content.



\*Measurements include a suggested 1" gap between Canvases

## Videri Classic

Canvas Quantity:

Pro Tip:

Spark5: 2 SparkQ+: 2





## Videri Core

Canvas Quantity:

Spark5: 1 Spark4: 2 SparkQ+: 1



### Pro Tip:

This layout works best with 9:16 and individual content.



<sup>\*</sup>Measurements include a suggested 1" gap between Canvases

## Videri Geo 1

Canvas Quantity:

Spark5: 2 SparkQ+: 2





#### Pro Tip:

This layout works best with 9:16 and individual content.

\*Measurements include a suggested 1" gap between Canvases

## Videri Geo 2

Canvas Quantity:

Spark5: 2 SparkQ+: 2



#### Pro Tip:

This layout works best with 16:9 and individual content.



\*Measurements include a suggested 1" gap between Canvases

## Videri Mosaic 1

Canvas Quantity:

Spark5: 4 SparkQ+: 2



#### Pro Tip:

This layout works best with 16:9 and individual content.



<sup>\*</sup>Measurements include a suggested 1" gap between Canvases

## Videri Tiles 1

Canvas Quantity:

Spark5: 2 Spark4: 4