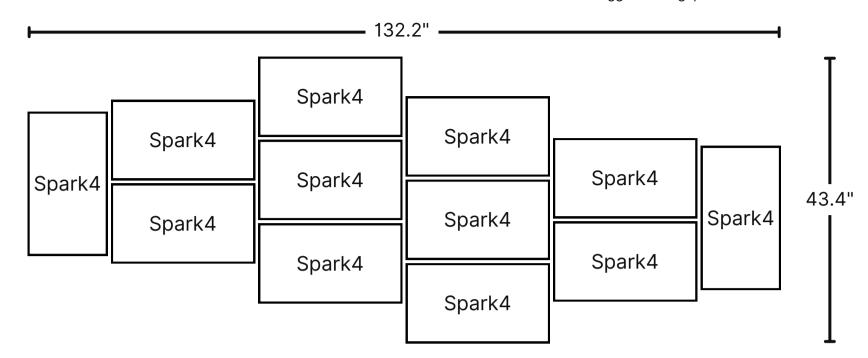

/sup>Measurements include a suggested 1" gap between Canvases

### Videri Mosaic 3

Canvas Quantity:

Spark5: 3 Spark4: 5 Spark3: 1



#### Pro Tip:

This layout works best with 16:9 and individual content.



<sup>\*</sup>Measurements include a suggested 1" gap between Canvases

## Videri Striker

Canvas Quantity:

Spark5: 2 Spark4: 2

SparkQ+: 2





Pro Tip:

This layout works best with 16:9, 1:1 and individual Canvas content.

### Videri Accordion

Canvas Quantity:

Spark5: 2 Spark4: 2 Spark3: 2





Pro Tip:

This layout works best with 16:9, 1:1 and individual Canvas content.

## Videri Butterfly

Canvas Quantity:

Spark5: 5 SparkQ+: 2



#### Pro Tip:

This layout works best with 16:9, 9:16, 1:1 and individual content.



## Videri Ascending

Canvas Quantity:

Spark4: 12

Pro Tip:





## Videri Rhythm

Canvas Quantity:

Spark5: 4

Spark4: 8

Spark4: 2





Pro Tip:

This layout works best with 16:9 and individual Canvas content.

## Videri Tower

Canvas Quantity:

Spark5: 6 SparkQ+: 6



<sup>\*</sup>Measurements include a suggested 1" gap between Canvases



#### Pro Tip:

This layout works best with 9:16 and individual content.

## Videri Bridge

Canvas Quantity:

Spark5: 6 SparkQ+: 6





Pro Tip:

This layout works best with 16:9 and individual Canvas content.

### Videri Mosaic 4

Canvas Quantity:

Spark5: 1

Spark4: 7

Spark3: 5





Pro Tip:

This layout works best with 16:9 and individual Canvas content.

## Videri Propeller

Canvas Quantity:

Spark4: 4 SparkQ+: 2





## Videri Passage

Canvas Quantity:

Spark5: 2

Spark4: 2

Spark3: 2

SparkQ+: 2





Pro