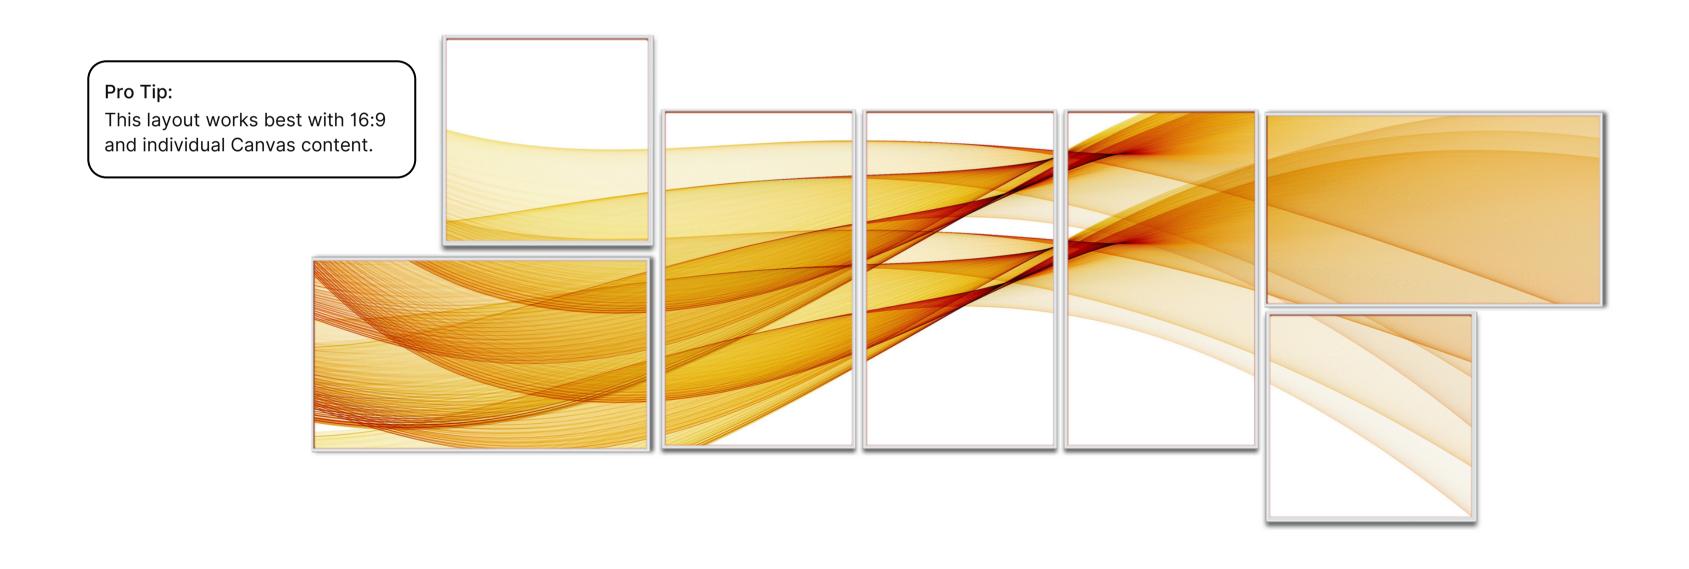

#### Pro Tip:

This layout works best with 16:9 and individual content.

\*Measurements include a suggested 1" gap between Canvases