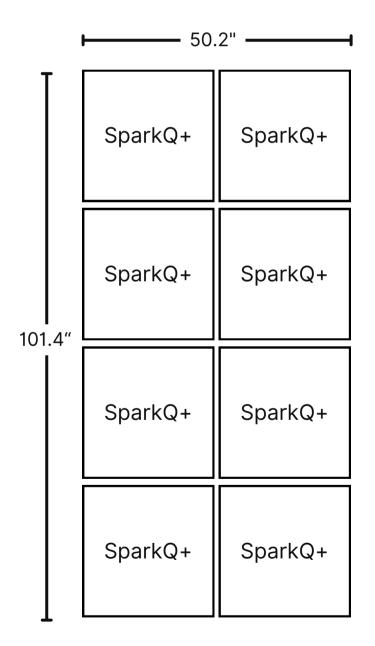

## Videri Skyscraper

Canvas Quantity:

SparkQ+: 8

<sup>\*</sup>Measurements include a suggested 1" gap between Canvases

#### Pro Tip:

This layout works best with 9:16 and individual content.