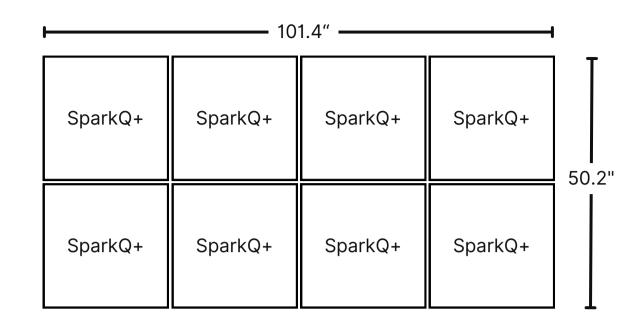

## Videri Tiles 2

Canvas Quantity:

SparkQ+: 8

Pro Tip:

This layout works best with 16:9 and individual Canvas content.