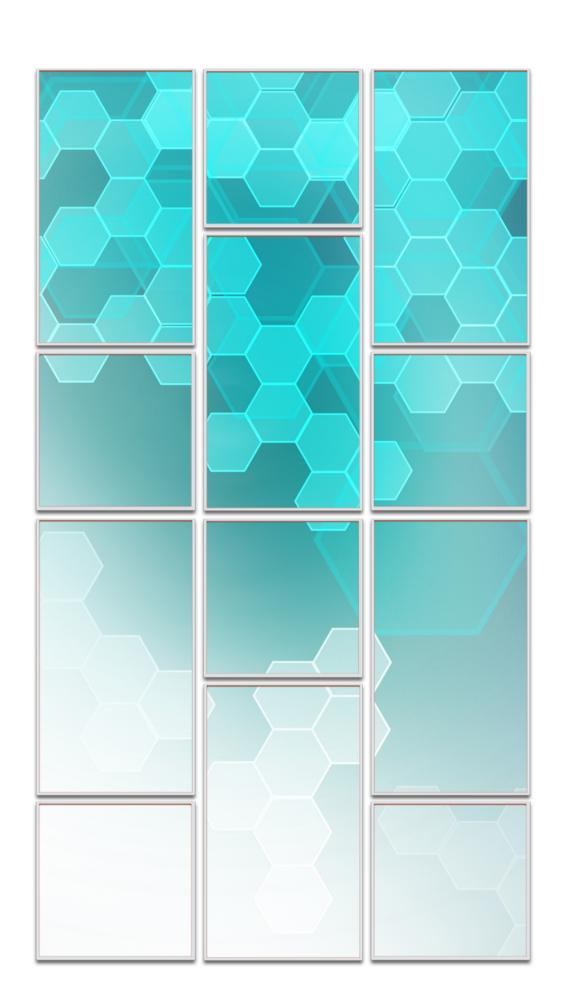

### Videri Mosaic 4

Canvas Quantity:

Spark5: 1

Spark4: 7

Spark3: 5

Pro Tip:

This layout works best with 16:9 and individual Canvas content.