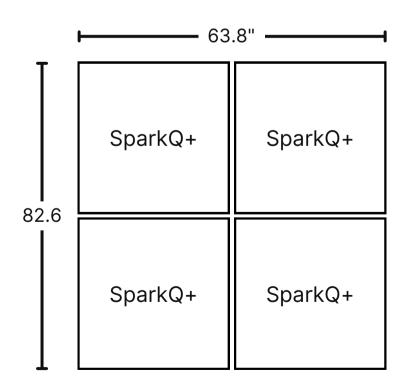

## Videri Cube

Canvas Quantity:

SparkQ+: 4

#### Pro Tip:

This layout works best with 1:1 and individual content.

\*Measurements include a suggested 1" gap between Canvases