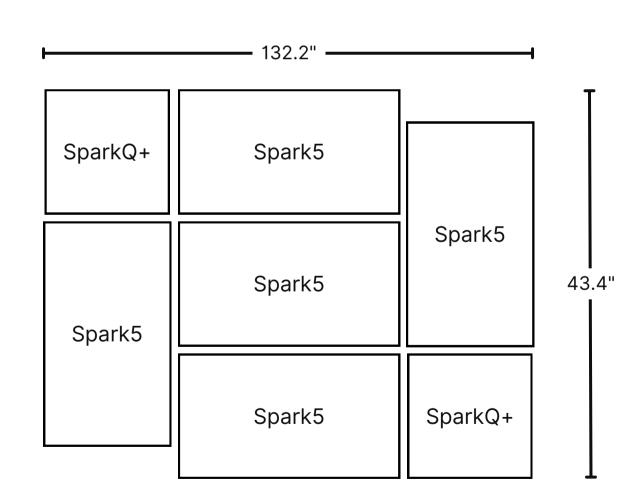

## Videri Mosaic 1

Canvas Quantity:

Spark5: 4 SparkQ+: 2

#### Pro Tip:

This layout works best with 16:9 and individual content.

<sup>\*</sup>Measurements include a suggested 1" gap between Canvases