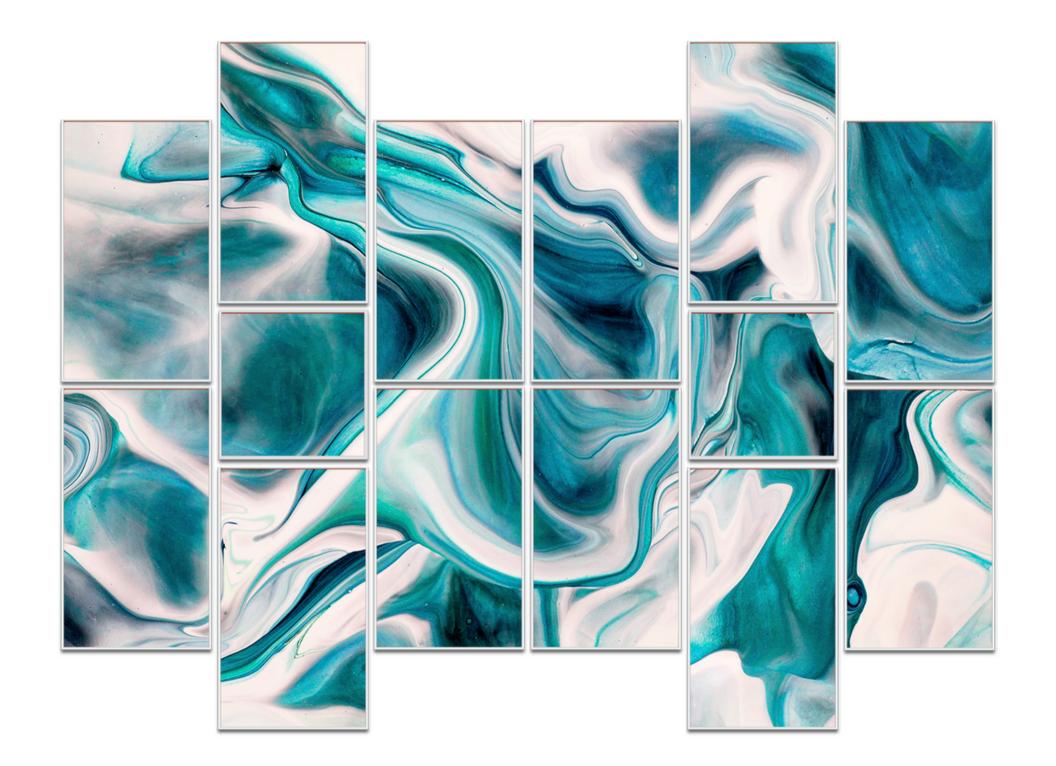

layout works best with 1:1 and individual content.



<sup>\*</sup>Measurements include a suggested 1" gap between Canvases

### Videri Mosaic 3

Canvas Quantity:

Spark5: 3 Spark4: 5 Spark3: 1



#### Pro Tip:

This layout works best with 16:9 and individual content.



<sup>\*</sup>Measurements include a suggested 1" gap between Canvases

## Videri Striker

Canvas Quantity:

Spark5: 2 Spark4: 2

SparkQ+: 2





Pro Tip:

This layout works best with 16:9, 1:1 and individual Canvas content.

### Videri Accordion

Canvas Quantity:

Spark5: 2 Spark4: 2 Spark3: 2





Pro Tip:

This layout works best with 16:9, 1:1 and individual Canvas content.

## Videri Butterfly

Canvas Quantity:

Spark5: 5 SparkQ+: 2



#### Pro Tip:

This layout works best with 16:9, 9:16, 1:1 and individual content.



## Videri Ascending

Canvas Quantity:

Spark4: 12

Pro Tip:





## Videri Rhythm

Canvas Quantity:

Spark5: 4

Spark4: 8

Spark4: 2





Pro Tip:

This layout works best with 16:9 and individual Canvas content.

## Videri Tower

Canvas Quantity:

Spark5: 6 SparkQ+: 6



<sup>\*</sup>Measurements include a suggested 1" gap between Canvases



#### Pro Tip:

This layout works best with 9:16 and individual content.

## Videri Bridge

Canvas Quantity:

Spark5: 6 SparkQ+: 6





Pro Tip:

This layout works best with 16:9 and individual Canvas content.

### Videri Mosaic 4

Canvas Quantity:

Spark5: 1

Spark4: 7

Spark3: 5





Pro Tip:

This layout works best with 16:9 and individual Canvas content.

## Videri Propeller

Canvas Quantity:

Spark4: 4 SparkQ+: 2





## Videri Passage

Canvas Q