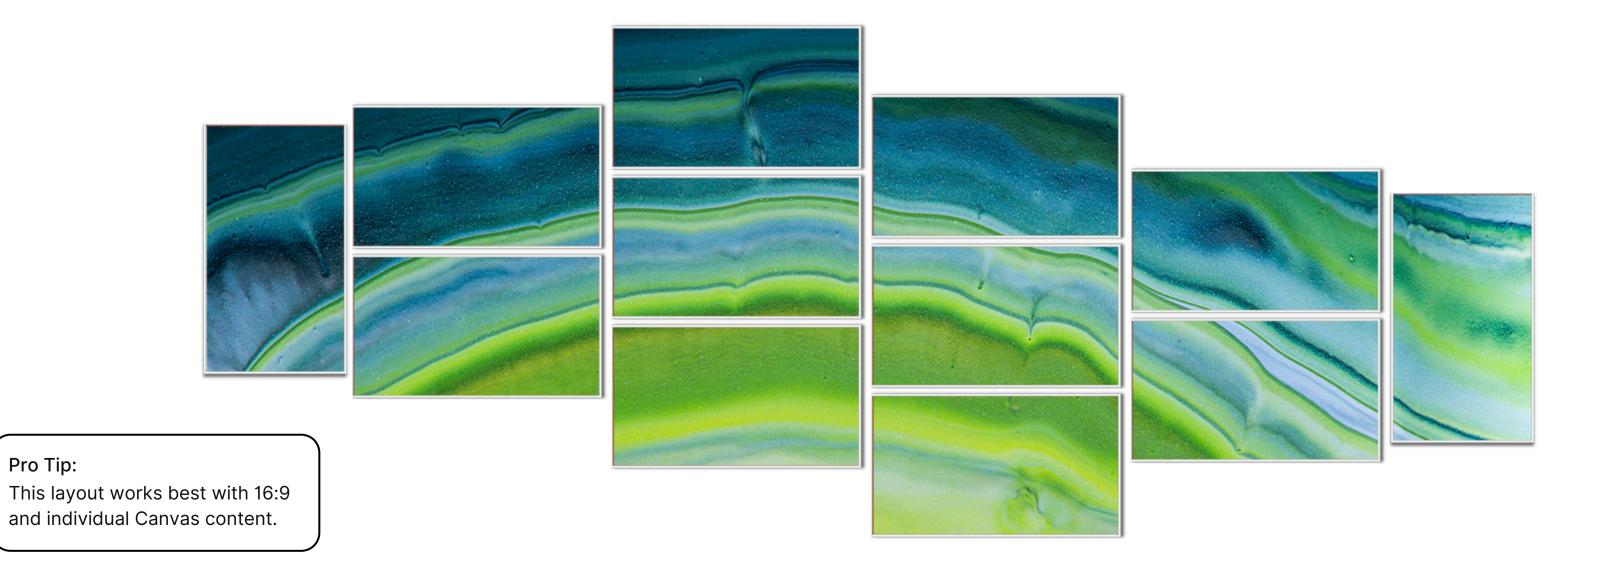

## Videri Striker

Canvas Quantity:

Spark5: 2 Spark4: 2

SparkQ+: 2

Pro Tip:

This layout works best with 16:9, 1:1 and individual Canvas content.