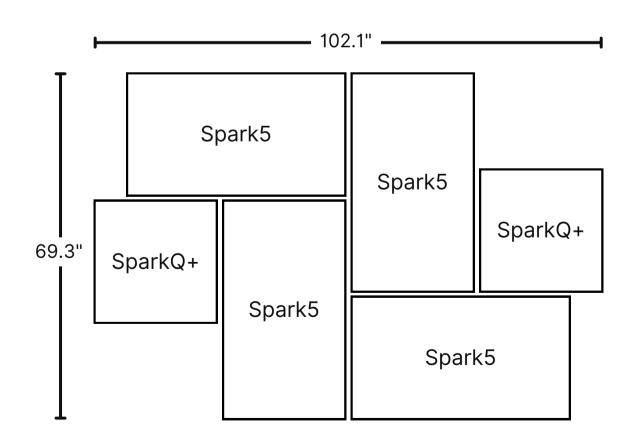

## Videri Geo 1

Canvas Quantity:

Spark5: 2 SparkQ+: 2

#### Pro Tip:

This layout works best with 9:16 and individual content.

\*Measurements include a suggested 1" gap between Canvases