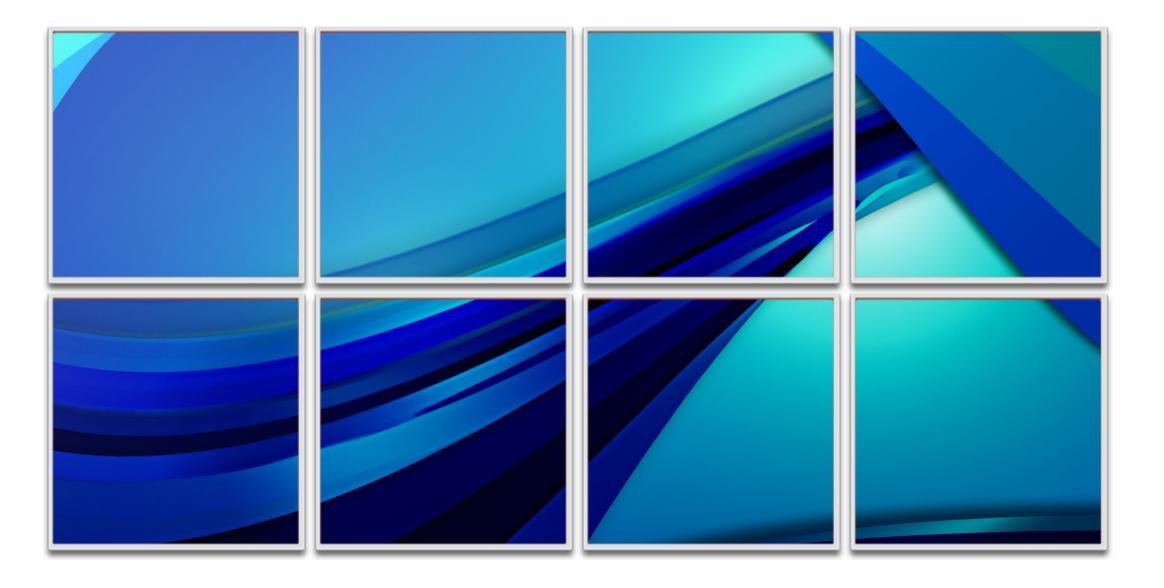

## Videri Tiles 2

Canvas Quantity:

SparkQ+: 8

Pro Tip:

This layout works best with 16:9 and individual Canvas content.