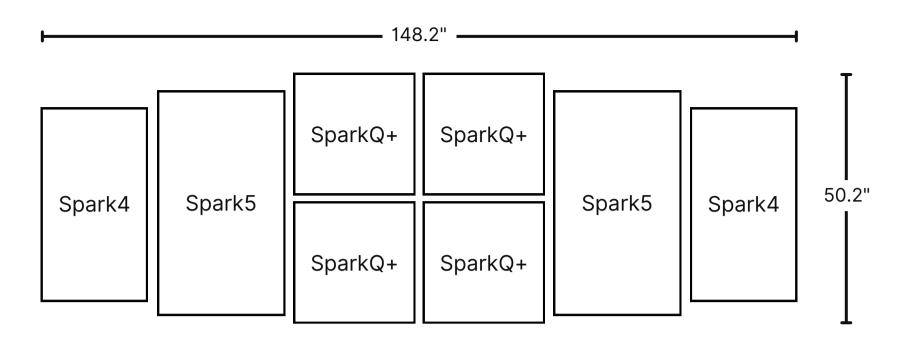

ark4: 4 SparkQ+: 1



#### Pro Tip:

This layout works best with 16:9 and individual content.



\*Measurements include a suggested 1" gap between Canvases

## Videri Mosaic 2

Canvas Quantity:

Spark5: 1 Spark4: 3 Spark3: 2



#### Pro Tip:

This layout works best with 16:9, 1:1 and individual content.



## Videri Boxer

Canvas Quantity:

Spark5: 5 SparkQ+: 2



#### Pro Tip:

This layout works best with 1:1 and individual content.



<sup>\*</sup>Measurements include a suggested 1" gap between Canvases

### Videri Mosaic 3

Canvas Quantity:

Spark5: 3 Spark4: 5 Spark3: 1



#### Pro Tip:

This layout works best with 16:9 and individual content.



<sup>\*</sup>Measurements include a suggested 1" gap between Canvases

## Videri Striker

Canvas Quantity:

Spark5: 2 Spark4: 2

SparkQ+: 2





Pro Tip:

This layout works best with 16:9, 1:1 and individual Canvas content.

### Videri Accordion

Canvas Quantity:

Spark5: 2 Spark4: 2 Spark3: 2





Pro Tip:

This layout works best with 16:9, 1:1 and individual Canvas content.

## Videri Butterfly

Canvas Quantity:

Spark5: 5 SparkQ+: 2



#### Pro Tip:

This layout works best with 16:9, 9:16, 1:1 and individual content.



## Videri Ascending

Canvas Quantity:

Spark4: 12

Pro Tip:





## Videri Rhythm

Canvas Quantity:

Spark5: 4

Spark4: 8

Spark4: 2





Pro Tip:

This layout works best with 16:9 and individual Canvas content.

## Videri Tower

Canvas Quantity:

Spark5: 6 SparkQ+: 6



<sup>\*</sup>Measurements include a suggested 1" gap between Canvases



#### Pro Tip:

This layout works best with 9:16 and individual cont