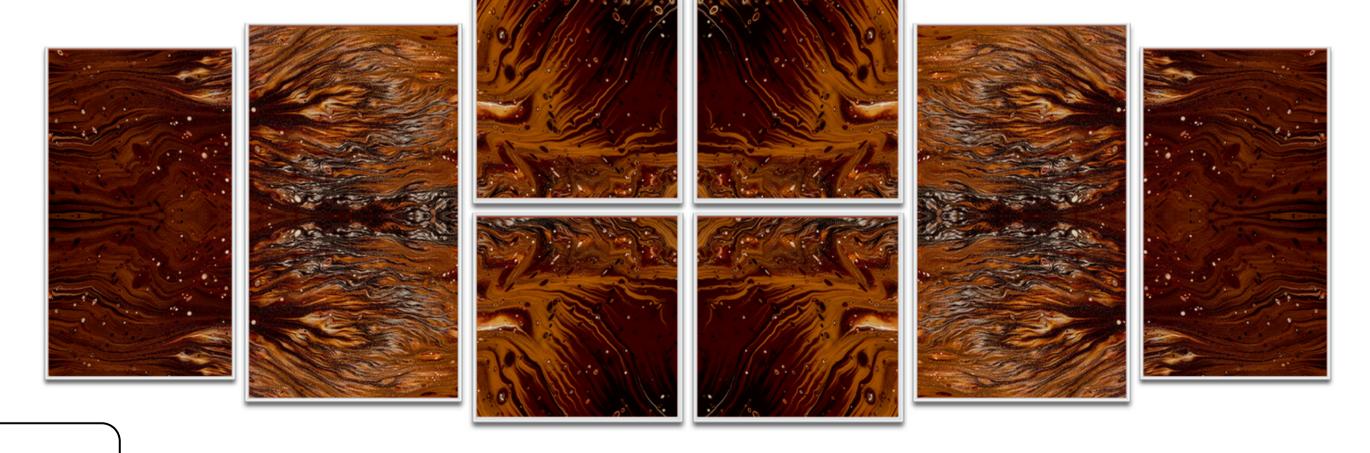

### Videri Accordion

Canvas Quantity:

Spark5: 2 Spark4: 2 Spark3: 2

Pro Tip:

This layout works best with 16:9, 1:1 and individual Canvas content.